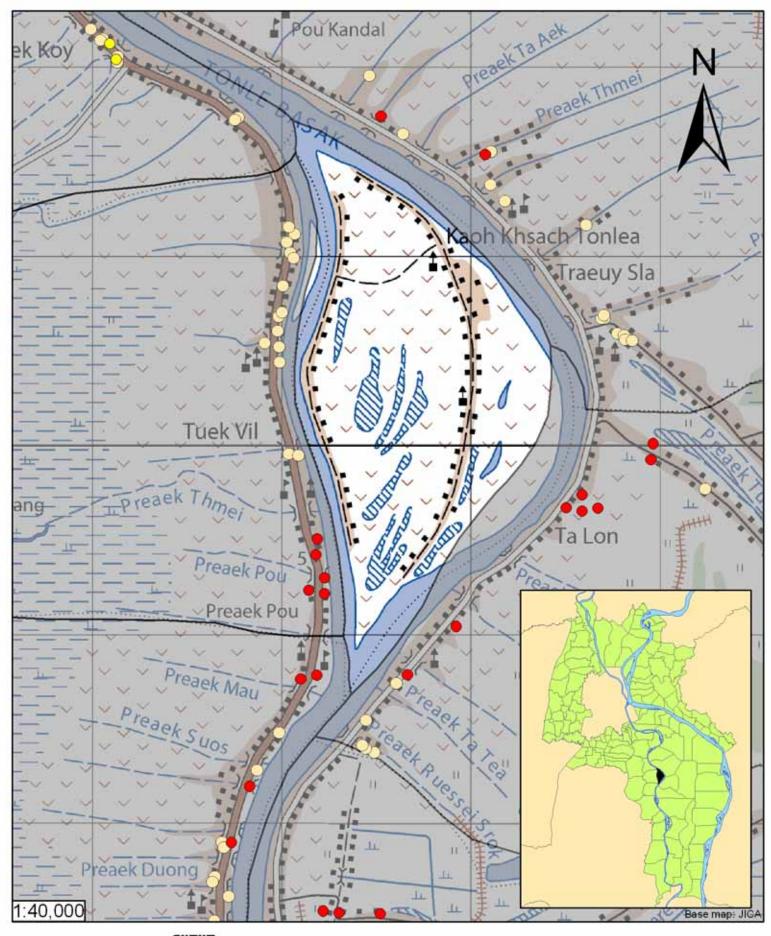

Kaoh Khsach Tonlea is located in the district of S'ang. The population of this commune is approximately 5359 (2004). No tube wells were sampled in the commune. The attached figure presents the location of Kaoh Khsach Tonlea within Kandal as well as groundwater sample locations and exceedances of health-impacting contaminants in surrounding communes.

## **Groundwater Quality Rating**

The groundwater quality rating for Kaoh Khsach Tonlea cannot be reported.

Provincial Boundary Commune Boundary

 Manganese
 Locations exceeding the

 Fluoride
 Cambodian water quality
 /

## Tube Well Sample Locations and Health-Based Exceedances

Kaoh Khsach Tonlea- S'ang-Kandal - Cambodia Resource Development International - Cambodia

www.rdic.org June 2008

 $\odot$