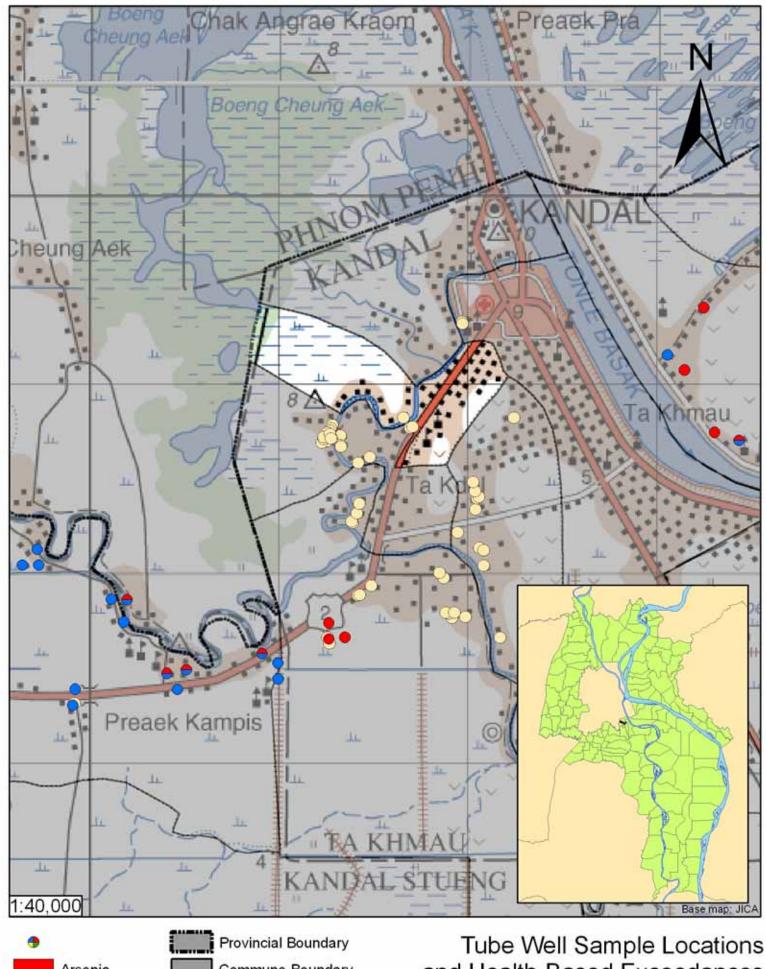

## **GROUNDWATER QUALITY ANALYSIS REPORT**

Preaek Ruessei is located in the district of Ta Khmau. The population of this commune is approximately 7521 (2004). Groundwater sample collection occurred in March 2007 and consisted of the sampling of 1 tube wells throughout the commune. The attached figure presents the location of Preaek Ruessei within Kandal as well as groundwater sample locations and exceedances of health-impacting contaminants (when applicable).

# and Health-Based Exceedances

Preaek\_Ruesseil- Ta Khmau -Kandal - Cambodia

Resource Development International - Cambodia , www.rdic.org June 2008