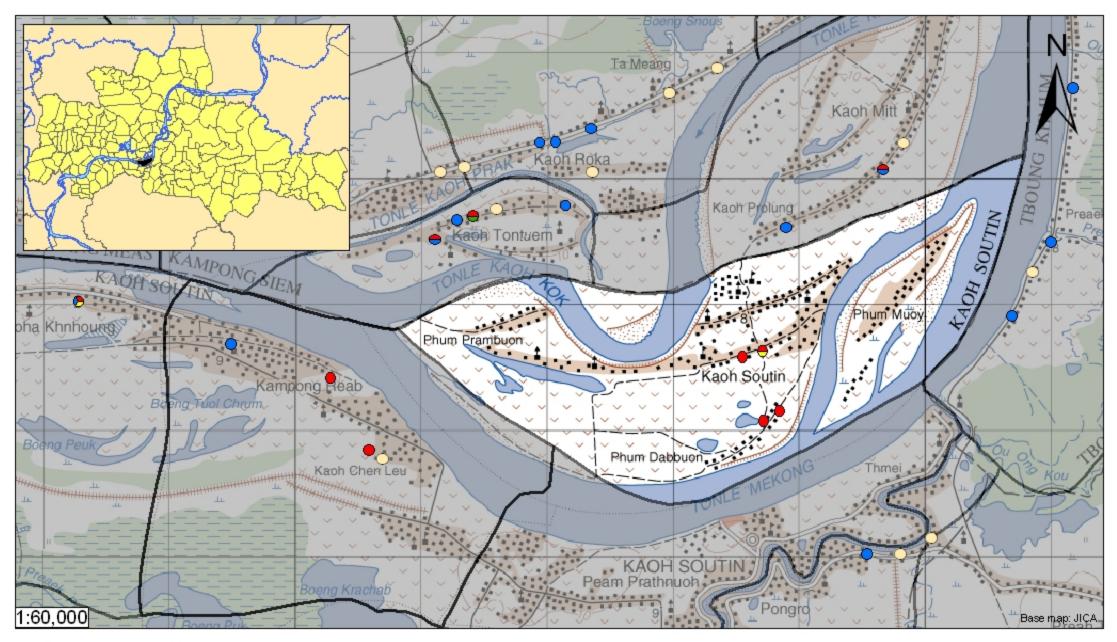

## GROUNDWATER QUALITY ANALYSIS REPORT Kampong Cham - Kaoh Soutin - Kaoh Soutin (N/A)

Kaoh Soutin is located in the district of Kaoh Soutin. The population of this commune is approximately 11678 (2004). Groundwater sample collection occurred in July 2008 and consisted of the sampling of 4 tube wells throughout the commune. The attached figure presents the location of Kaoh Soutin within Kampong Cham as well as groundwater sample locations and exceedances of health-impacting contaminants (when applicable).

Tube Well Sample Locations and Health-Based Exceedances Kaoh Soutin - Kaoh Soutin - Kampong Cham - Cambodia

Resource Development International - Cambodia www.rdic.org June 2008

Locations exceeding the Cambodian water quality standards for major health-impacting contaminants have been colour-coded and arranged such that they do not overlap.