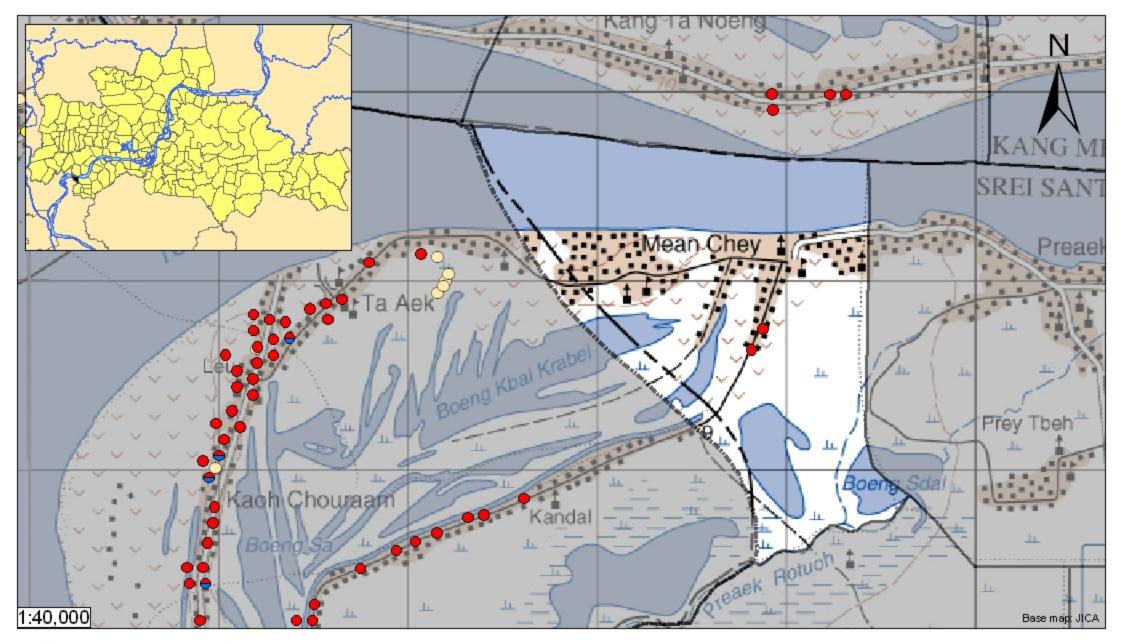

## GROUNDWATER QUALITY ANALYSIS REPORT Kampong Cham - Srei Santhor - Mean Chey (N/A)

Mean Chey is located in the district of Srei Santhor. The population of this commune is approximately 7623 (2004). Groundwater sample collection occurred in April 2008 and consisted of the sampling of 2 tube wells throughout the commune. The attached figure presents the location of Mean Chey within Kampong Cham as well as groundwater sample locations and exceedances of health-impacting contaminants (when applicable).

## Tube Well Sample Locations and Health-Based Exceedances

Mean Chey - Srei Santhor - Kampong Cham - Cambodia

Resource Development International - Cambodia www.rdic.org

June 2008

standards for major health-impacting contaminants have been colour-coded and arranged such that they do not overlap.