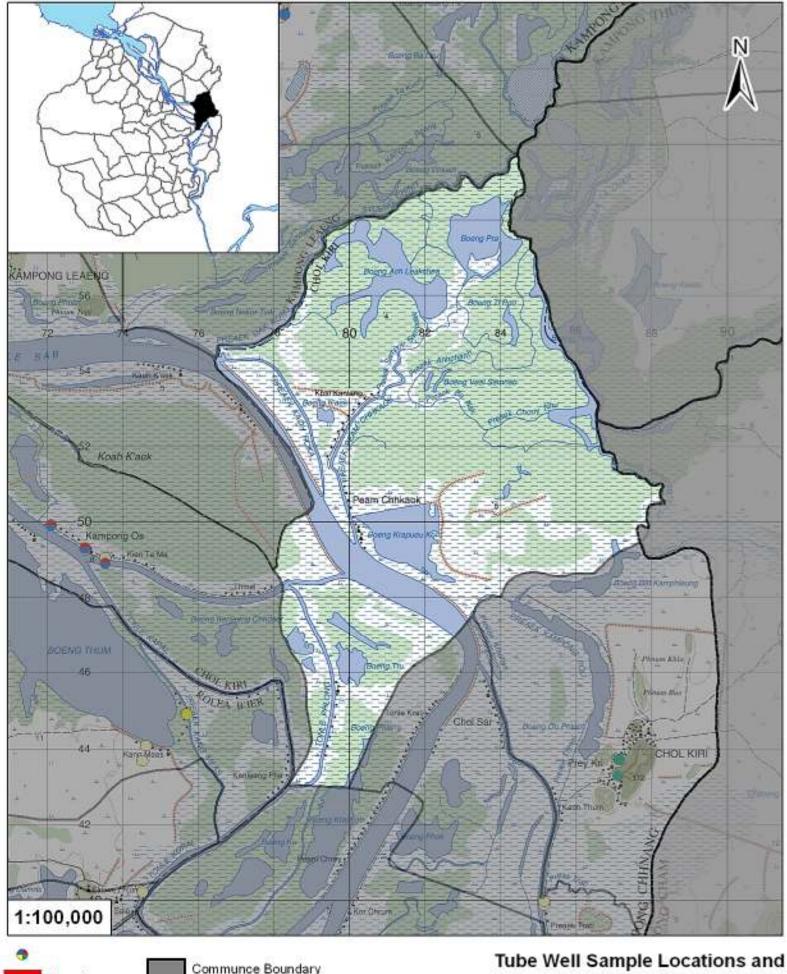

## Kampong Chnang – Chol Kiri – Peam Chhkaok (N/A)

Peam Chhaok is located in the district of Chol Kiri. The population of this commune is approximately 4365 (2004). No tube wells were sampled in the commune. The attached figure presents the location of Peam Chhaok within Kampong Chhang as well as groundwater sample locations and exceedances of health-impacting contaminants in surrounding communes.

## **Groundwater Quality Rating**

The groundwater quality rating for Peam Chhaok cannot be reported.

Communce Boundary Provincial Boundary

Locations exceeding the Cambodian water quality standards for major health impacting contaminants have been color-coded and arranged such that they do not overlap

## Health-Based Exceedances

Peam Chhkaok - Chol Kiri - Kampong Chhnang - Cambodia

Resource Development International - Cambodia www.rdic.org January 2011