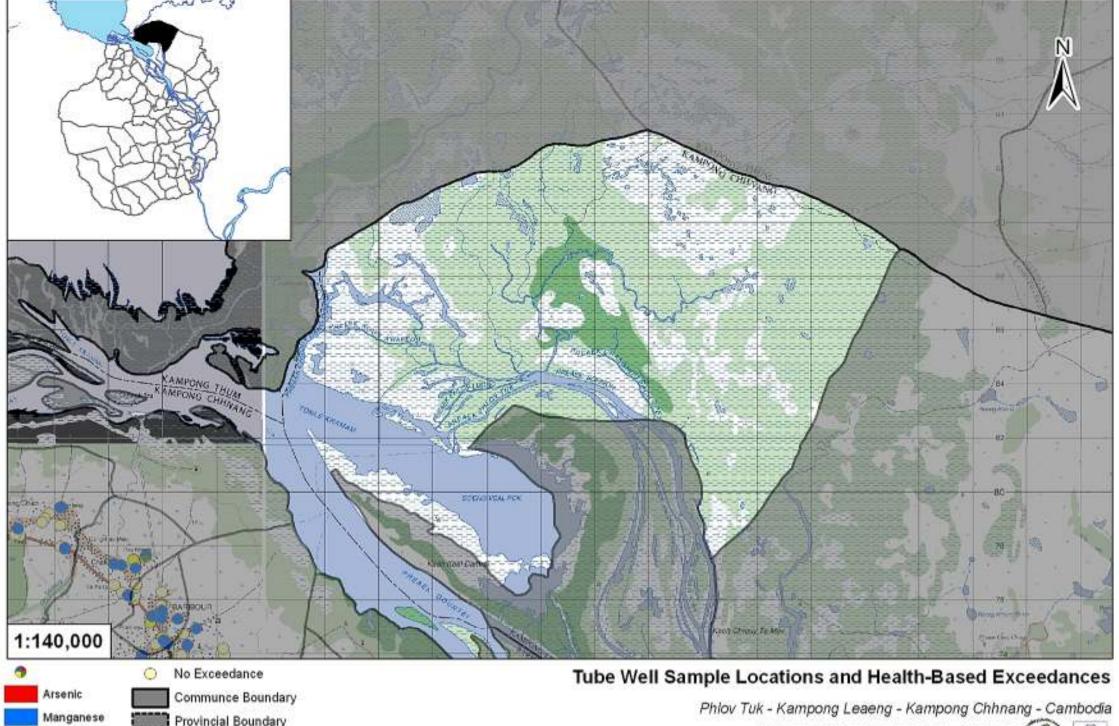

## Kampong Chnang – Kampong Leaeng – Phlov Tuk (N/A)

Phlov Tuk is located in the district of Kampong Leaeng. The population of this commune is approximately 1915 (2004). No tube wells were sampled in the commune. The attached figure presents the location of Phlov Tuk within Kampong Chhnang as well as groundwater sample locations and exceedances of health-impacting contaminants in surrounding communes.

## **Groundwater Quality Rating**

The groundwater quality rating for Phlov Tuk cannot be reported.

Provincial Boundary

Locations exceeding the Cambodian water quality standards for majorhealth impacting contaminants have been color-coded and arranged such that they do not overlap

Fluoride

Nitrate

Resource Development International - Cambodia A www.rdic.org January 2011