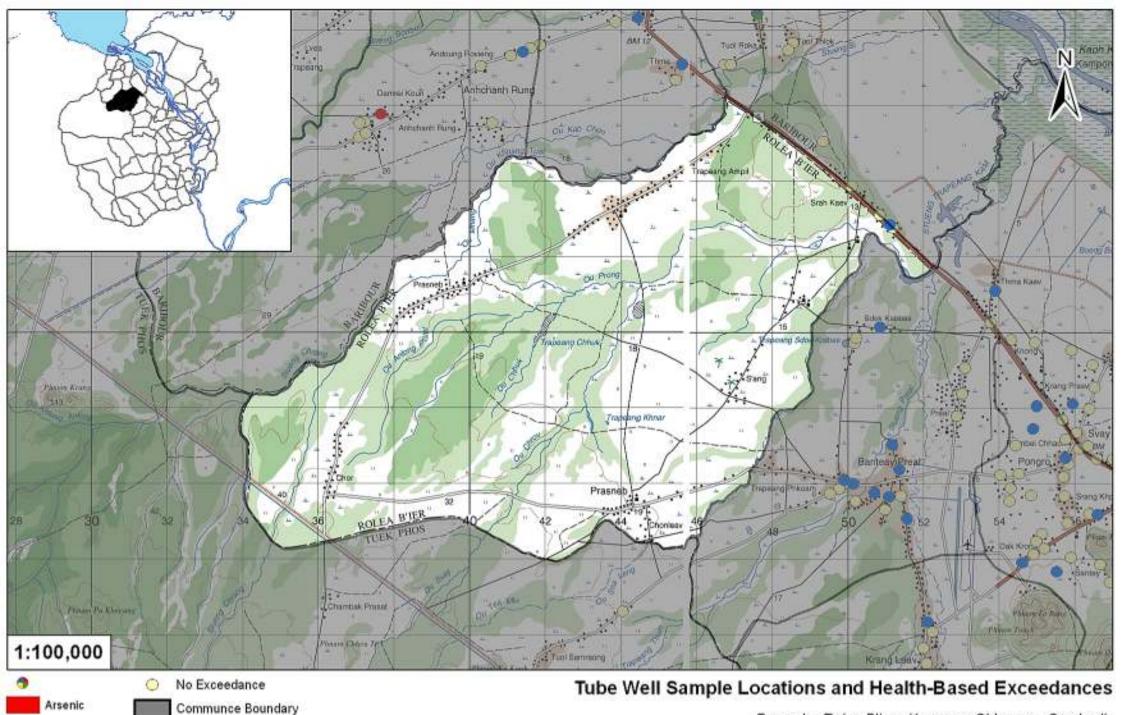

Prasneb is located in the district of Rolea B'ier. The population of this commune is approximately 4612 (2004). No tube wells were sampled in the commune. The attached figure presents the location of Prasneb within Kampong Chhnang as well as groundwater sample locations and exceedances of health-impacting contaminants in surrounding communes.

Locations exceeding the Cambodian water quality standards for majorhealth impacting contaminants have been color-coded and arranged such that they do not overlap

**Provincial Boundary** 

Manganese

Fluoride

Nitrate